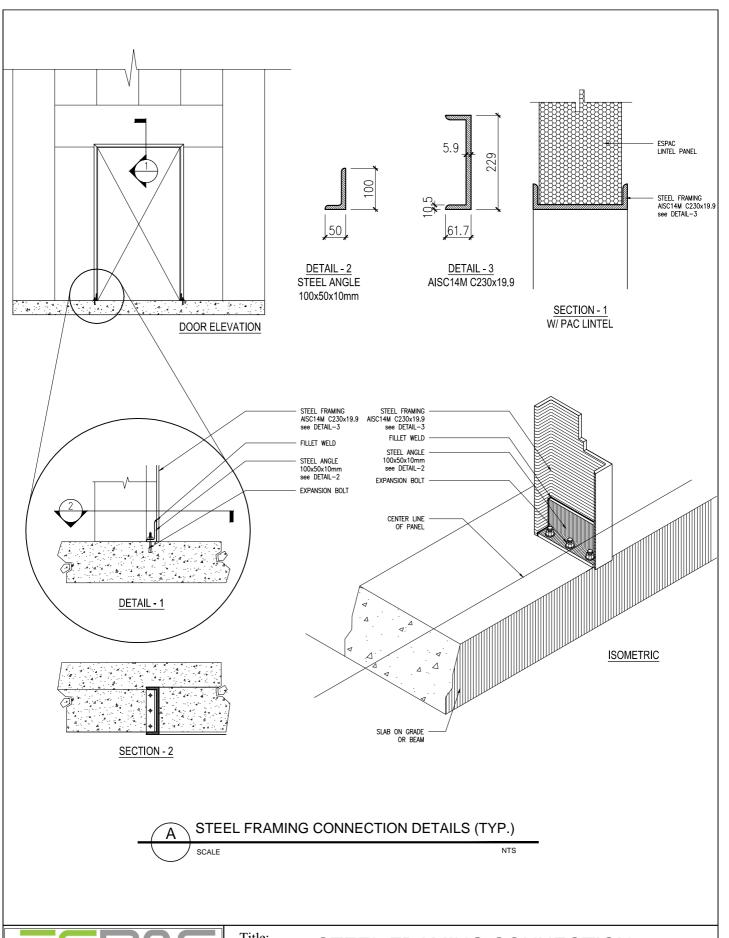

## STEEL FRAMING CONNECTION DETAILS - A (TYP.)

## **ENGINEERING DIVISION**

TEL No: +966 13 863 1111 FAX No: +966 13 863 2222 2833 St. 49th ( St. 67th x St. 166th ) 2nd industrial City Dammam 34324 - 7333 Saudi Arabia

Date: DEC.2016

Scale: N.T.S

Detail No.

ECWD-3

This drawing must be read in conjunction with all the ESPAC Structural Floor Panels Design Guide