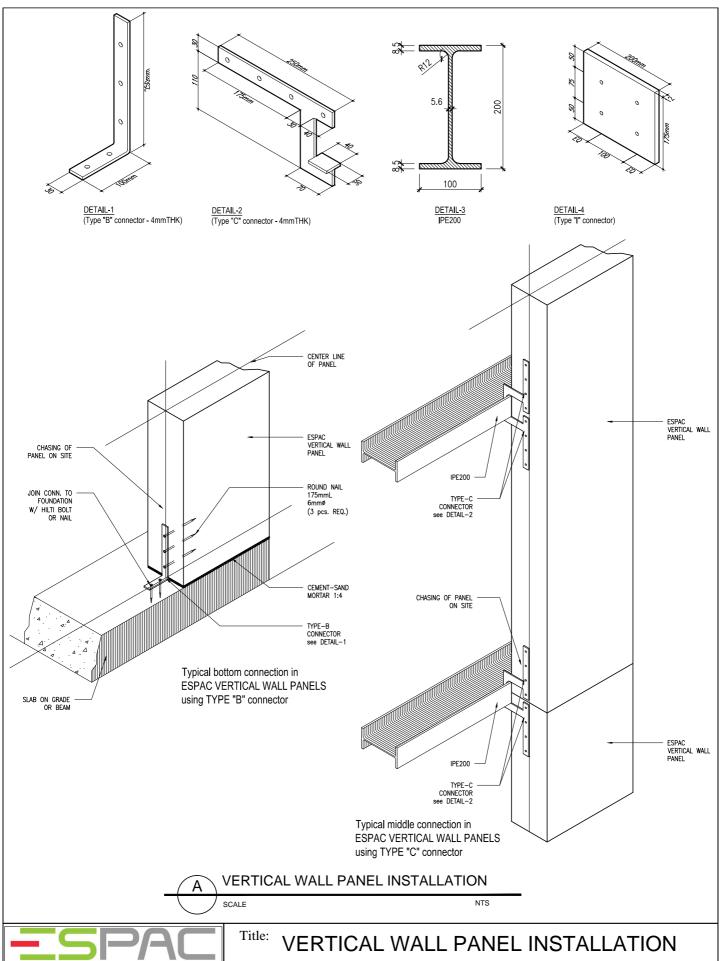

## **ENGINEERING DIVISION**

TEL No: +966 13 863 1111 FAX No: +966 13 863 2222 2833 St. 49th (St. 67th x St. 166th ) 2nd industrial City Dammam 34324 - 7333 Saudi Arabia

Date: DEC.2016

Scale: N.T.S

Detail No. ECWD-2

This drawing must be read in conjunction with all the ESPAC Structural Floor Panels Design Guide

Title: