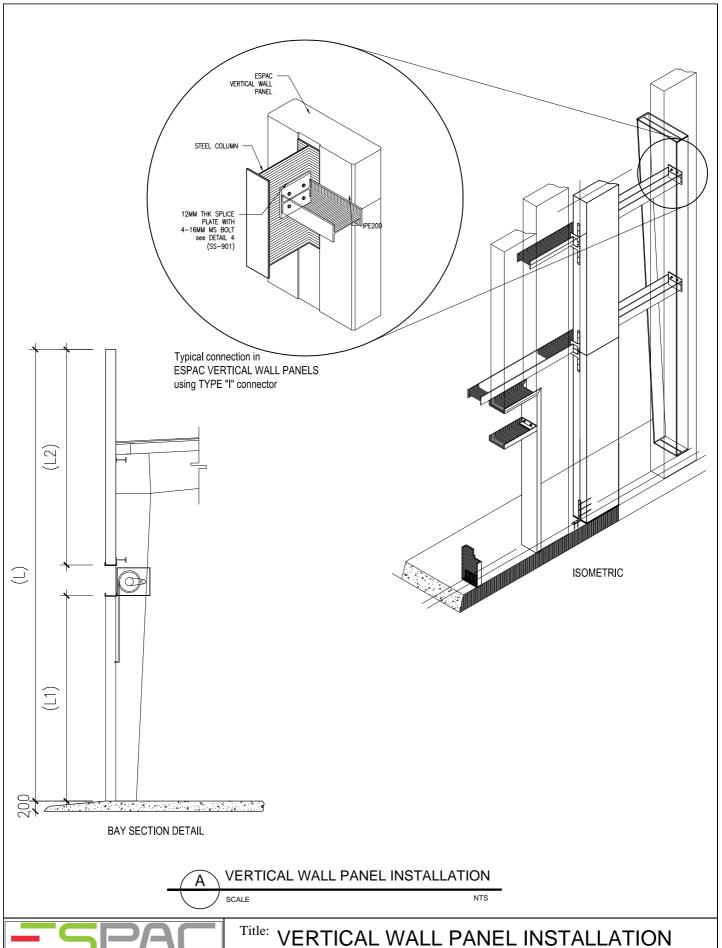

Precast Aerated Concrete

Title: VERTICAL WALL PANEL INSTALLATION FOR STEEL FRAMING CLADDING - A

## **ENGINEERING DIVISION**

TEL No: +966 13 863 1111 FAX No: +966 13 863 2222 2833 St. 49th ( St. 67th x St. 166th ) 2nd industrial City Dammam 34324 - 7333 Saudi Arabia

Date: DEC.2016 Scale: N.T.S

Detail No. ECWD-1

This drawing must be read in conjunction with all the ESPAC Structural Floor Panels Design Guide

FOR STEEL FRAMING CLADDING - B